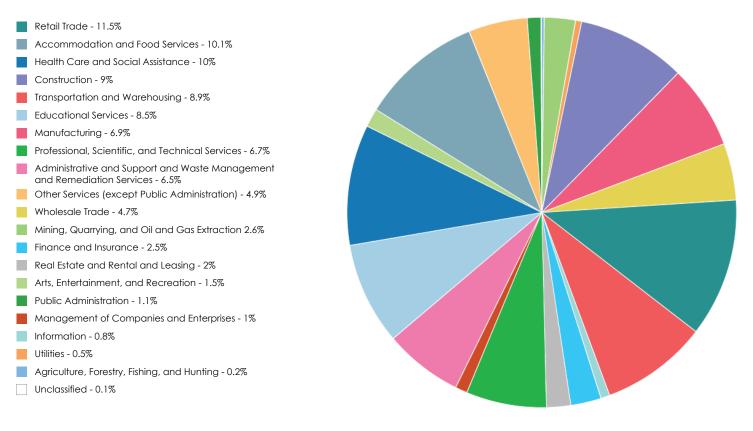

#### **EMPLOYMENT SHARE BY INDUSTRY SECTOR**

### TOP INDUSTRIES

The largest sector in the NHA Service Area is Retail Trade, employing 85,025 workers. The next-largest sectors in the region are Accommodation and Food Services (74,726 workers) and Health Care and Social Assistance (73,947). High location quotients (LQs) indicate sectors in which a region has high concentrations of employment compared to the national average. The sectors with the largest LQs in the region are Mining, Quarrying, and Oil and Gas Extraction (LQ = 7.19), Transportation and Warehousing (1.78), and Construction (1.51).

Sectors in the NHA Service Area with the highest average wages per worker are Management of Companies and Enterprises (\$231,176), Mining, Quarrying, and Oil and Gas Extraction (\$220,354), and Utilities (\$149,238). Regional sectors with the best job growth (or most moderate job losses) over the last 5 years are Transportation and Warehousing (+13,881 jobs), Professional, Scientific, and Technical Services (+9,024), and Health Care and Social Assistance (+8,337).