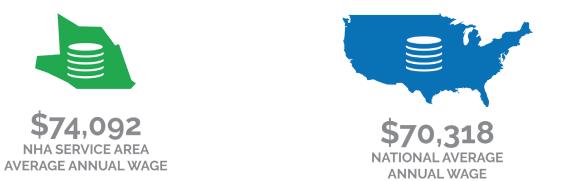

#### AVERAGE ANNUAL WAGE TRENDS

The average worker in the NHA Service Area earned annual wages of \$74,092 as of 2023Q2. Average annual wages per worker increased 7.5% in the region over the preceding four quarters. For comparison purposes, annual averag wages were \$70,318 in the nation as of 2023Q2.