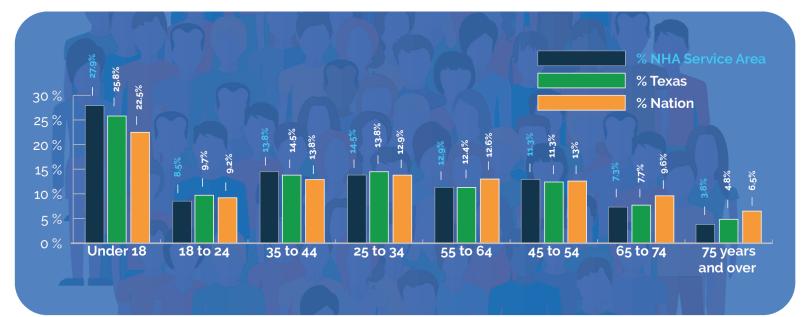

### **POPULATION & DEMOGRAPHICS**

#### % POPULATION BY AGE

35.2 MEDIAN AGE

18.6% FOREIGN BORN