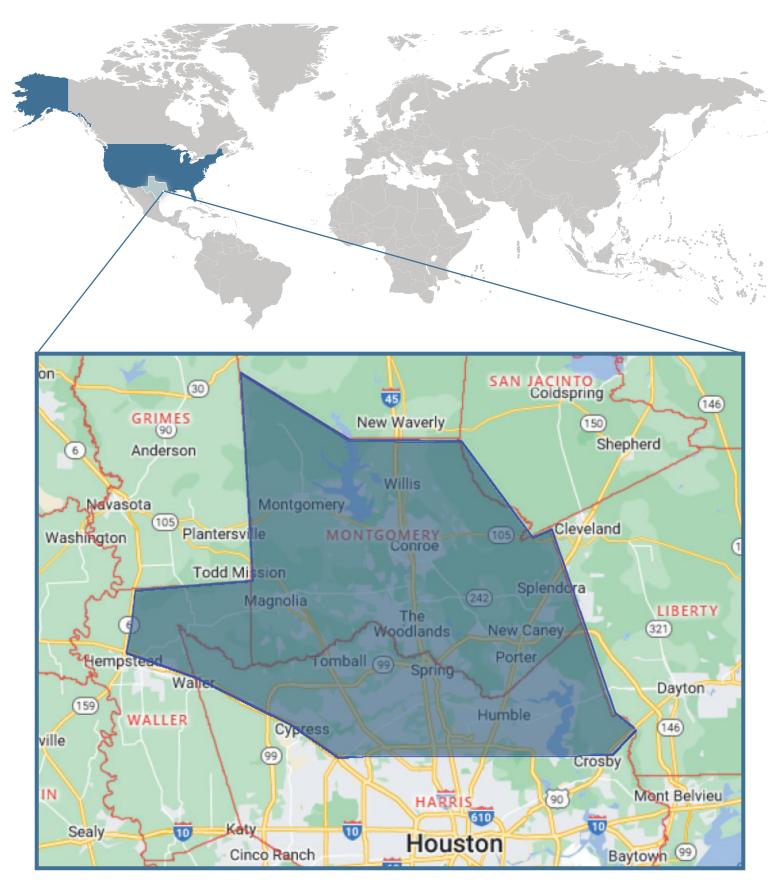

### NHA BOUNDARIES & SERVICE AREA

North - Montgomery County Northern Border | South - Aldine Bender | West - US 290 | East - Lake Houston

Today, more than 100 member companies are involved in these four primary areas of focus, utilizing their combined expertise and years of experience just as NHA's founders envisioned.

As a nonprofit organization, NHA works closely with government agencies and other organizations to achieve specific goals which directly affect the quality of life in an established service area of more than 1,000 square miles.