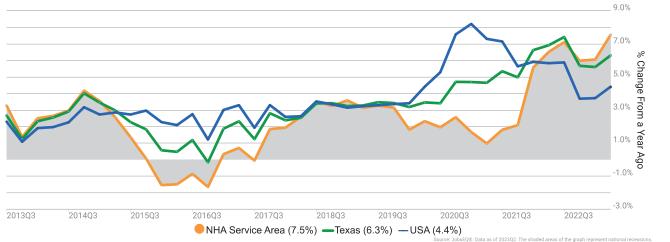

#### AVERAGE ANNUAL WAGE TRENDS

The average worker in the NHA Service Area earned annual wages of \$74,092 as of 2023Q2. Average annual wages per worker increased 7.5% in the region over the preceding four quarters. For comparison purposes, annual averag wages were \$70,318 in the nation as of 2023Q2.

The Cost of Living Index estimates the relative price levels for consumer goods and services. When applied to wages and salaries, the result is a measure of relative purchasing power. The cost of living is 5.7% lower in NHA Service Area than the U.S. average.