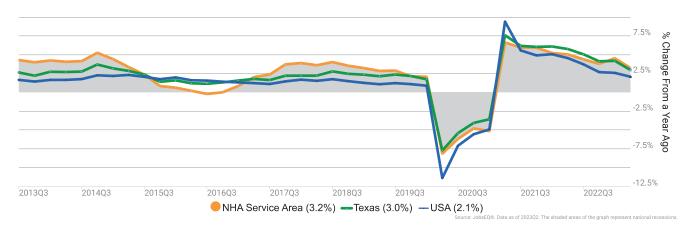

#### **EMPLOYMENT TRENDS**

As of 2023Q2, total employment for the NHA Service Area was 740,512 (based on a four-quarter moving average). Over the year ending 2023Q2, employment increased 3.2% in the region.