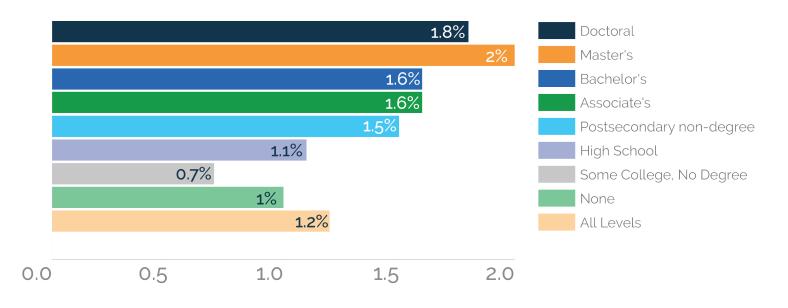

### EDUCATION & EMPLOYMENT GROWTH

Expected growth rates for occupations vary by the education and training required. While all employment in the NHA Service Area is projected to grow 1.2% over the next ten years, occupations typically requiring a postgraduate degree are expected to grow 1.8% per year, those requiring a bachelor's degree are forecast to grow 1.6% per year, and occupations typically needing a 2-year degree or certificate are expected to grow 1.6% per year.