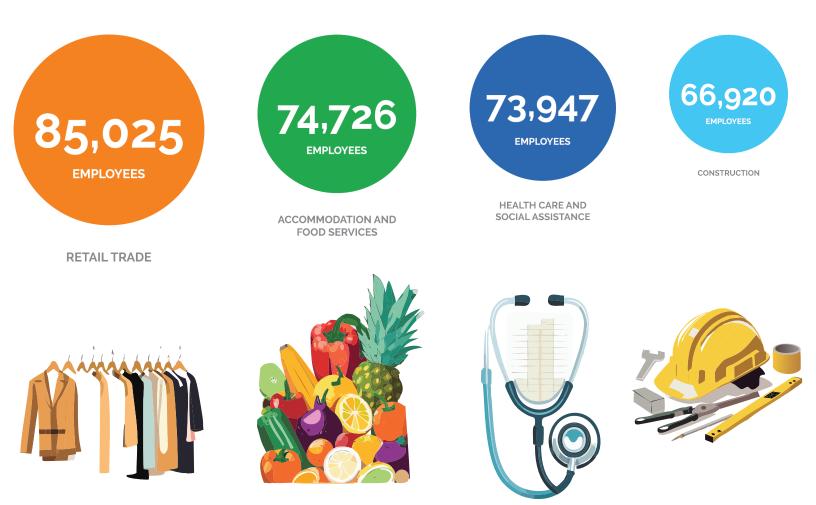

### TOP INDUSTRIES

The largest sector in the NHA Service Area is Retail Trade, employing 85,025 workers. The next-largest sectors in the region are Accommodation and Food Services (74,726 workers) and Health Care and Social Assistance (73,947). High location quotients (LQs) indicate sectors in which a region has high concentrations of employment compared to the national average. The sectors with the largest LQs in the region are Mining, Quarrying, and Oil and Gas Extraction (LQ = 7.19), Transportation and Warehousing (1.78), and Construction (1.51).