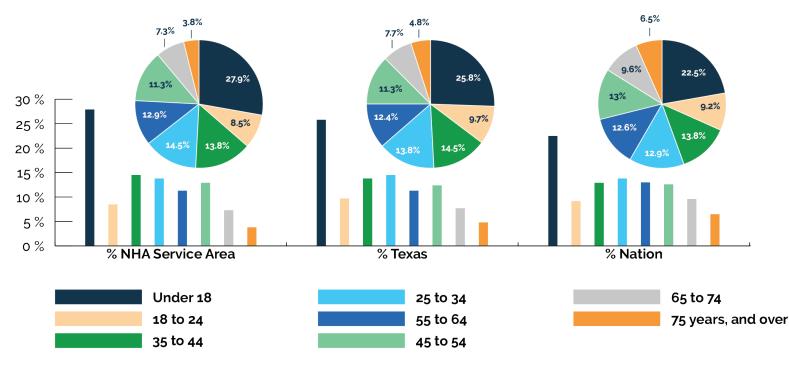

### **POPULATION & DEMOGRAPHICS**

#### % POPULATION BY AGE

35.2 MEDIAN AGE

18.6% FOREIGN BORN