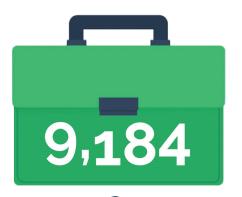

#### EMPLOYMENT IN THE NHA SERVICE AREA IS PROJECTED TO EXPAND BY

Over the next year, employment in the NHA Service Area is projected to expand by 9,184 jobs. The fastest growing sector in the region is expected to be Management of Companies and Enterprises with a +2.3% year-over-year rate of growth. The strongest forecast by number of jobs over this period is expected for Health Care and Social Assistance (+1,422 jobs), Professional, Scientific, and Technical Services (+908), and Accommodation and Food Services (+904).