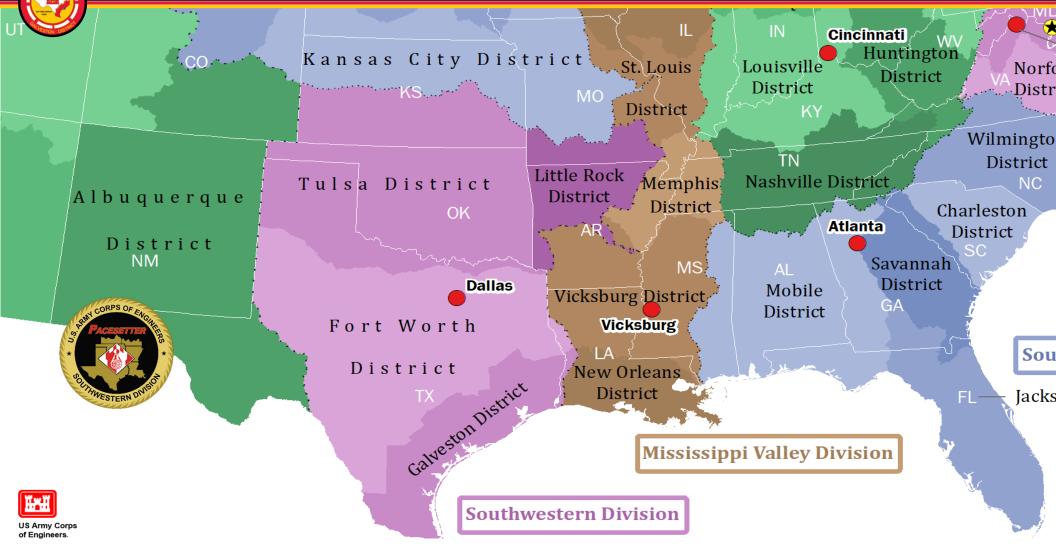

### USACE Galveston District – US Army Corps of Engineers Overview





#### Mission

Deliver vital engineering solutions, in collaboration with our partners, to secure our Nation, energize our economy, and reduce disaster risk

#### Vision

Engineering solutions for the Nation's toughest challenges

# **Priorities**

People Readiness

Partnerships

Innovate



#### *Winning* = <u>Finishing</u> quality projects, on time and within budget ... **SAFELY**



# USACE Galveston District – Ready | Responsive | Relevant







#### USACE Galveston District – National Relative Deep Draft Tonnage





#### **USACE** Galveston District Navigation Program

LEADING U.S. PORTS (2020 tonnage)

Houston #1 – 275.9 million tons #1 Foreign Tonnage & Total Tonnage

Corpus Christi #3 – 150.8 m.tons America's Energy Gateway

Beaumont #8 – 70.6 m.tons #1 Military Port in World

Port Arthur #15 – 41.2 m.tons Vital Break-Bulk Port

Freeport #16 – 38.7 m.tons Connecting Global Services Via Caribbean Relay Port

Texas City #20 – 33.7 m.tons Services Largest Petrochemical Complex

Galveston #46 – 11.9 m.tons #1 Cruise Ship Port in gulf

Brownsville #66 – 6.8 m.tons #1 Ship Recycling Port

Sabine Pass Port #73 – 5.5 m.tons First in the U.S. with crude oil imports.

Calhoun County Port #77 - 4.8 m.tons (Matagorda Ship Channel)