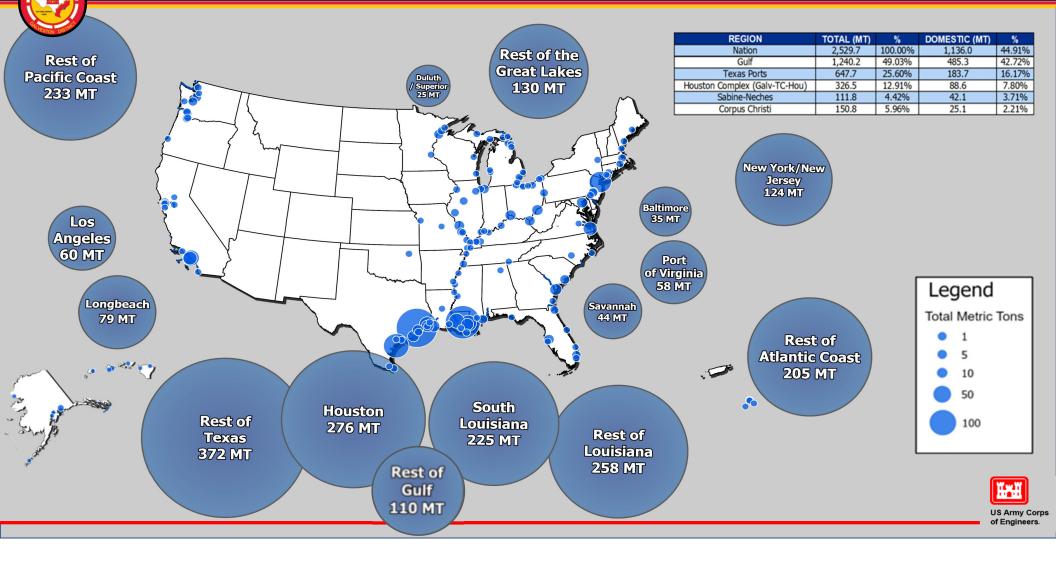

#### USACE Galveston District – National Relative Deep Draft Tonnage

#### **USACE** Galveston District Navigation Program

LEADING U.S. PORTS (2020 tonnage)

Houston #1 – 275.9 million tons #1 Foreign Tonnage & Total Tonnage

Corpus Christi #3 – 150.8 m.tons America's Energy Gateway

Beaumont #8 – 70.6 m.tons #1 Military Port in World

Port Arthur #15 – 41.2 m.tons Vital Break-Bulk Port

Freeport #16 – 38.7 m.tons Connecting Global Services Via Caribbean Relay Port

Texas City #20 – 33.7 m.tons Services Largest Petrochemical Complex

Galveston #46 – 11.9 m.tons #1 Cruise Ship Port in gulf

Brownsville #66 – 6.8 m.tons #1 Ship Recycling Port

Sabine Pass Port #73 – 5.5 m.tons First in the U.S. with crude oil imports.

Calhoun County Port #77 - 4.8 m.tons (Matagorda Ship Channel)