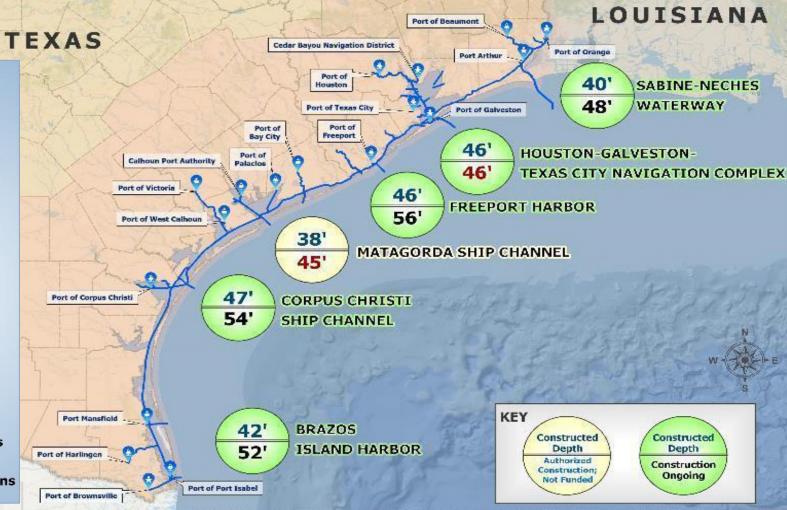

#### **USACE** Galveston District Navigation Program

LEADING U.S. PORTS (2020 tonnage)

Houston #1 – 275.9 million tons #1 Foreign Tonnage & Total Tonnage

Corpus Christi #3 – 150.8 m.tons America's Energy Gateway

Beaumont #8 – 70.6 m.tons #1 Military Port in World

Port Arthur #15 – 41.2 m.tons Vital Break-Bulk Port

Freeport #16 – 38.7 m.tons Connecting Global Services Via Caribbean Relay Port

Texas City #20 – 33.7 m.tons Services Largest Petrochemical Complex

Galveston #46 – 11.9 m.tons #1 Cruise Ship Port in gulf

Brownsville #66 – 6.8 m.tons #1 Ship Recycling Port

Sabine Pass Port #73 – 5.5 m.tons First in the U.S. with crude oil imports.

Calhoun County Port #77 - 4.8 m.tons (Matagorda Ship Channel)