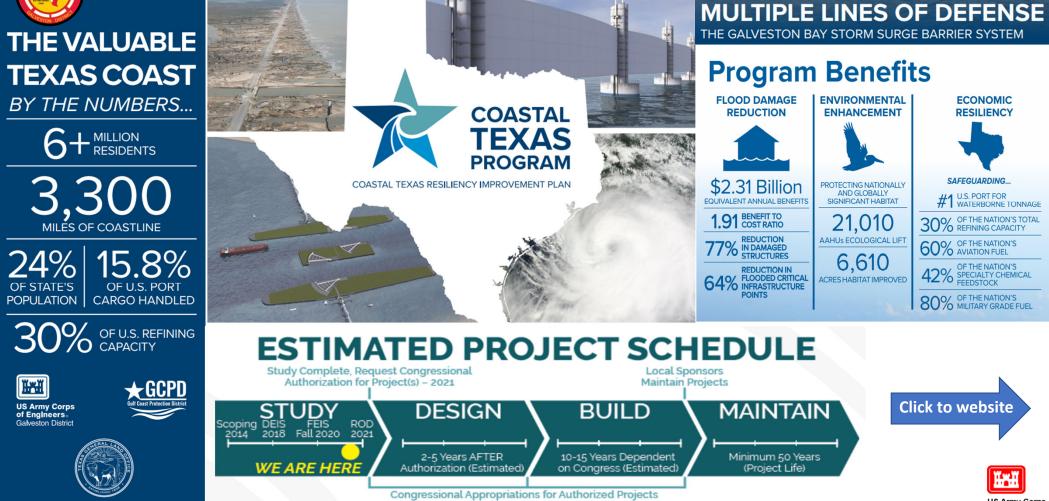

#### USACE Galveston District – Coastal Texas Program

US Army Corps of Engineers.