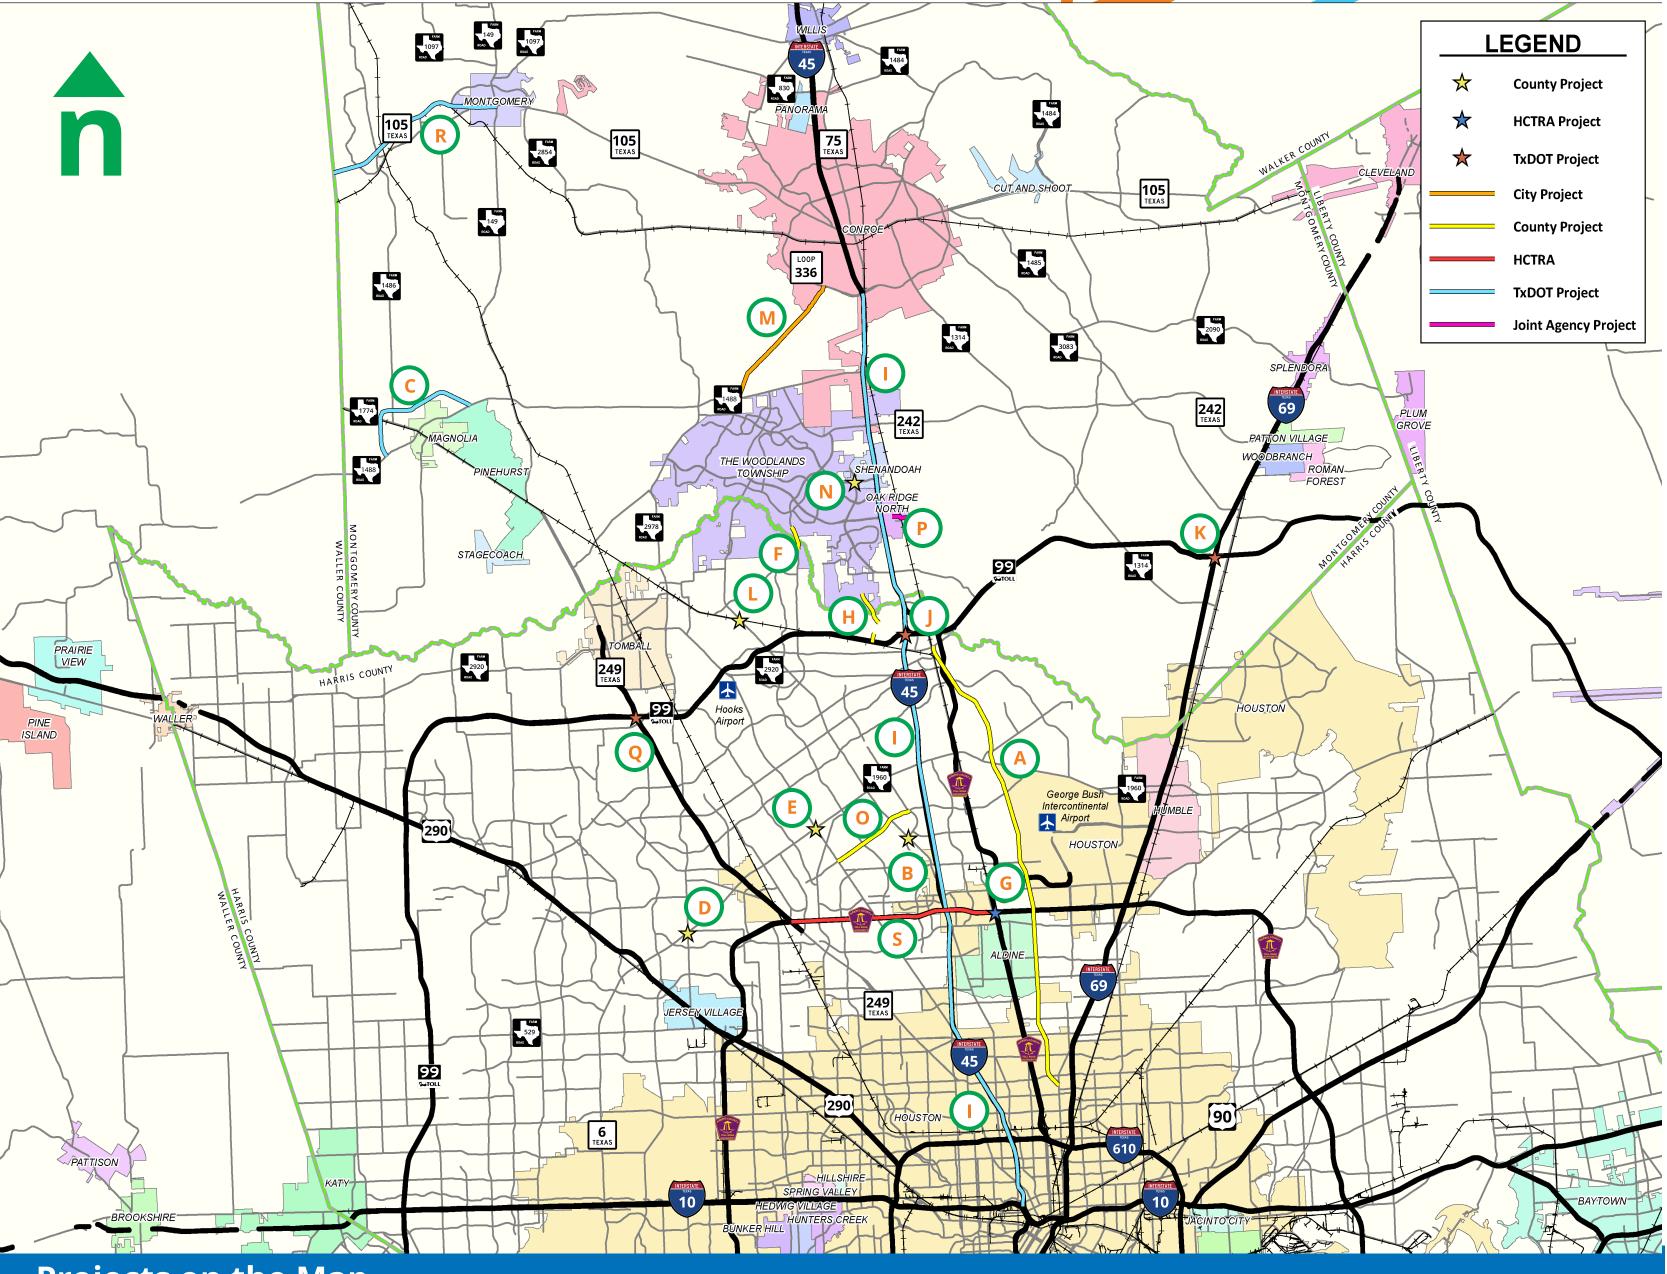

## **Projects on the Map**

- Project: Aldine Westfield Rd. (Riley Fuzzel Rd. to Jensen Dr.)
  Strategy: Complete 4-lane Blvd.
  Agency: Harris Co. Pcts. 1 & 4/City of Houston
- Project: Ella Boulevard at Kuykendahl Rd.
  Strategy: Construct Grade Separation
  Agency: Harris Co. Pct. 1
- Project: FM 1488 E. of Magnolia to W. of Magnolia
  Strategy: Construct Relief Route
  Agency: TxDOT
- Project: FM 1960 at Jones Rd.
  Strategy: Construct Grade Separation
  Agency: Harris Co. Pct. 4
- Project: FM 1960 at Stuebner Airline Rd. Strategy: Construct Grade Separation Agency: Harris Co. Pct. 4

- Project: Gosling Rd. Bridge Across Spring Creek
  Strategy: Widen Bridge to 4 Lanes
  Agency: Harris Co. Pct. 4/
  Montgomery Co. Pct. 3
- Project: Hardy Toll Road at Beltway 8
  Strategy: Construct Remaining Direct Connectors
  Agency: HCTRA
- Project: Holzwarth Rd. Extension & Springwoods
  Village Pkwy. Extension
  Strategy: Construct New Roads Extending
  Holzwarth to Sawmill Dr. and Springwoods Village
  Pkwy. to SH 99
  Agency: Harris Co. Pct. 4/Montgomery Co. Pct. 3
- Project: I-45 from downtown Houston to Conroe Strategy: Implement improvements Including Access, Managed Lanes & Transit Agency: TxDOT
- Project: I-45 at SH 99
  Strategy: Construct Remaining Direct Connectors
  Agency: TxDOT

- Project: I-69 at SH 99
  Strategy: Construct Remaining Direct Connectors
  Agency: TxDOT
- Project: Kuykendahl Rd. at Hufsmith-Kuykendahl Rd. Strategy: Construct Grade Separation Agency: Harris Co. Pct. 4
- Project: Old Conroe Magnolia Rd. Extension
  Strategy: Construct New Road to Connect FM 1488
  to Loop 336
  Agency: TxDOT/City of Conroe
- Project: Research Forest Dr. at Grogan's Mill Rd.
  Strategy: Construct Grade Separation
  Agency: TxDOT/Montgomery Co. RUD 1
- Project: Richey Rd. (Ella Blvd. to Veterans Memorial)
  Strategy: Construct New Road
  Agency: Harris Co. Pct. 1

- Project: Robinson Rd.
  Strategy: Widen to 4 Lanes & Realign over RR Crossing
  Agency: City of Oak Ridge North/
  Montgomery Co. Pct. 3
- Project: SH 249 at SH 99
  Strategy: Construct Remaining Direct Connectors
  Agency: HCTRA/TxDOT
- Project: SH 105 (FM 149 to Grimes Co.)
  Strategy: Widen to 4 Lanes
  Agency: TxDOT
- Project: Sam Houston Tollway (SH 249 to I-45)
  Strategy: Operational Improvements
  Agency: HCTRA